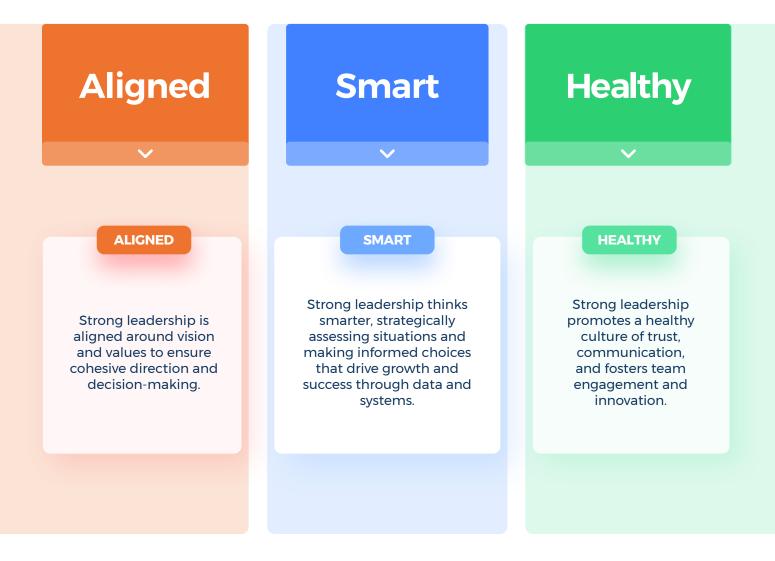

## LEADERSHIP HEALTH SCORE

Strong leadership is crucial for guiding your practice towards its goals. Effective leaders inspire and motivate teams, fostering collaboration and maximizing productivity resulting in a positive practice culture!